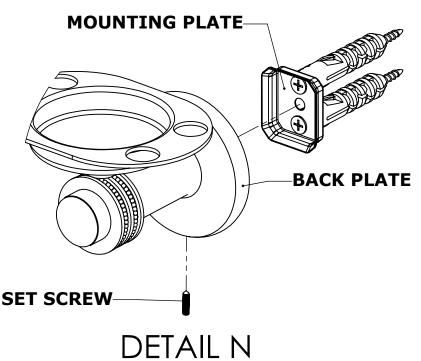

#### **INSTALLATION INSTRUCTIONS**

Step 2: Attach Bracket to Mounting Plate.

Place bracket on mounting plate and secure by tightening set screw as shown below.