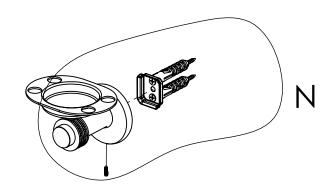

#### **INSTALLATION INSTRUCTIONS**

Step 2: Attach Bracket to Mounting Plate.

Place bracket on mounting plate and secure by tightening set screw as shown below.