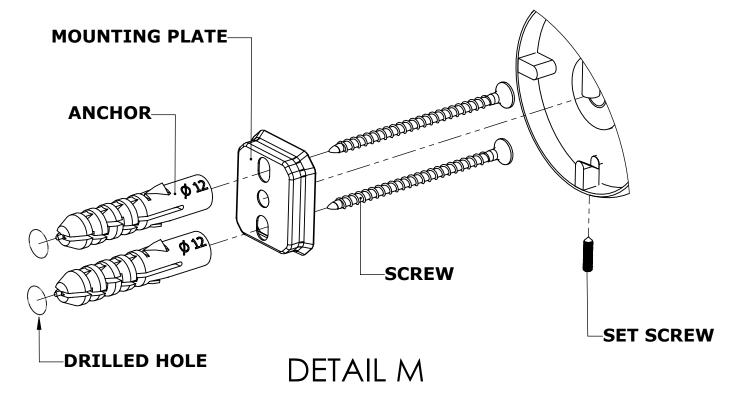

#### Step 1: Drill holes in Wall for screw anchors and attach Mounting Plate to Wall

Determine your desired location for installation and make a mark for the location of the mounting plate. Remove mounting plate from backplate by loosening set screw in backplate as pictured below. Place center hole of mounting plate over mark made above. Make 2 marks where mounting screws will be placed as shown below. Drill hole at each of the marks. (You may substitute other style mounting anchors or screws if desired). Place anchors into the holes made. Place mounting plate over holes and secure to mounting surface using screws as shown below.