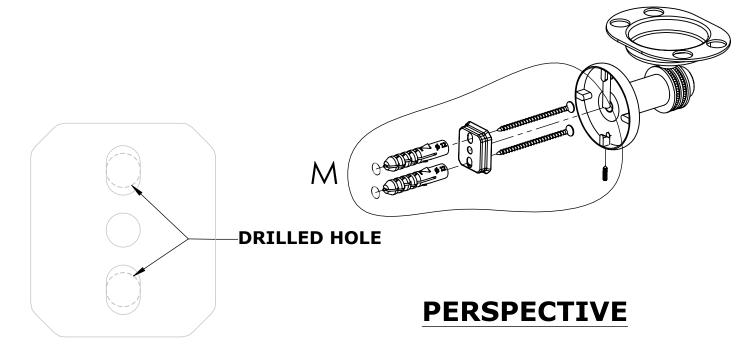

#### Step 1: Drill holes in Wall for screw anchors and attach Mounting Plate to Wall

Determine your desired location for installation and make a mark for the location of the mounting plate. Remove mounting plate from backplate by loosening set screw in backplate as pictured below. Place center hole of mounting plate over mark made above. Make 2 marks where mounting screws will be placed as shown below. Drill hole at each of the marks. (You may substitute other style mounting anchors or screws if desired). Place anchors into the holes made. Place mounting plate over holes and secure to mounting surface using screws as shown below.

#### PERSPECTIVE

No portion of this document or any artwork contained herein should reproduced in any way without the written conset of ALLIED BRASS INC.